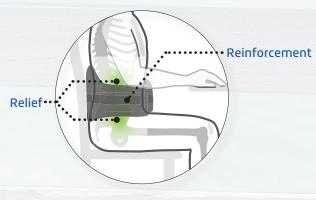

## **DUAL-ZONE TECHNOLOGY**

The SLEEQ Dual-Zone Technology is our unique approach to the brace wings. An inelastic center section provides stabilizing compression, and unparalleled comfort is achieved by mild stretch relief at the ribs and hips. Effective compression can be maintained, even while seated, when there is more pressure on the lumbar anatomy.

- Non-elastic wing reinforcement maximizes support
- Pressure relief zones at ribs and hips allow comfortable compression