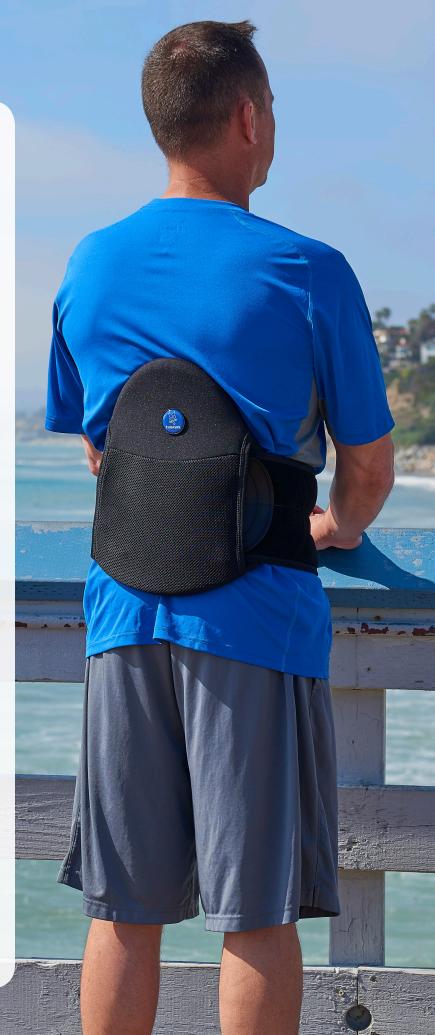

## PREMIUM UNIVERSAL SPINE BRACES

SLEEQ spinal compression braces are regarded for their exceptional comfort, patient compliance, and ease of adjustability. The innovative universal sizing adjustment and unique wing construction allow fast and accurate fitting for all body types. Pressure relief areas at the ribs and hips reduce brace migration and allow patients to maintain effective compression - even while seated.